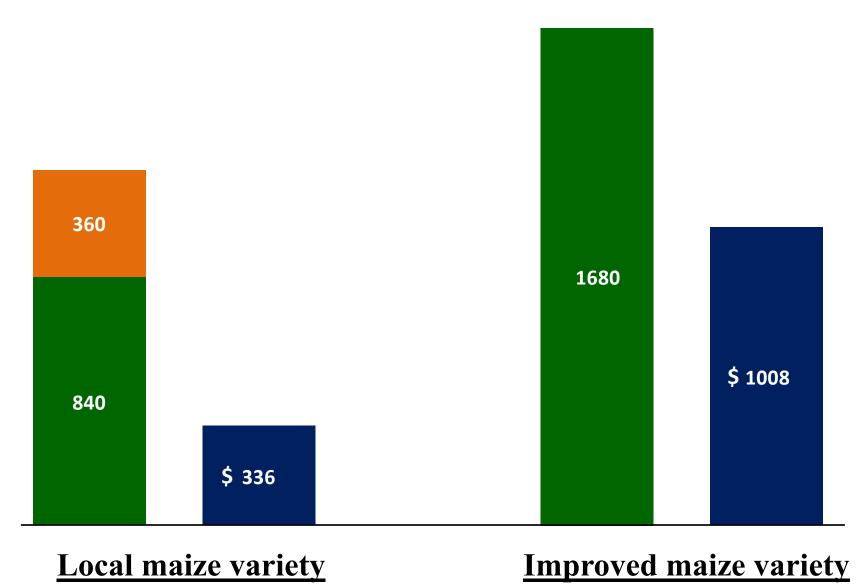

# Better seeds and better storage

The Seeds of Life program collaborated with the Timor-Leste Maize Storage Project by providing improved maize seed to be distributed together with the 200 l storage drums. A total of 41,790 drums and 33,753 improved maize seed packages were distributed to 23,468 households.

with traditional storage • Production: 1,200 kg/ha

- Maize losses (30%): 360 kg Net production: 840 kg • Value of production: \$336
  - Net production: 1,680 kg • Value of production: \$1,008

with drum storage

• Production: 1,680 kg/ha

Maize losses (0%): 0 kg