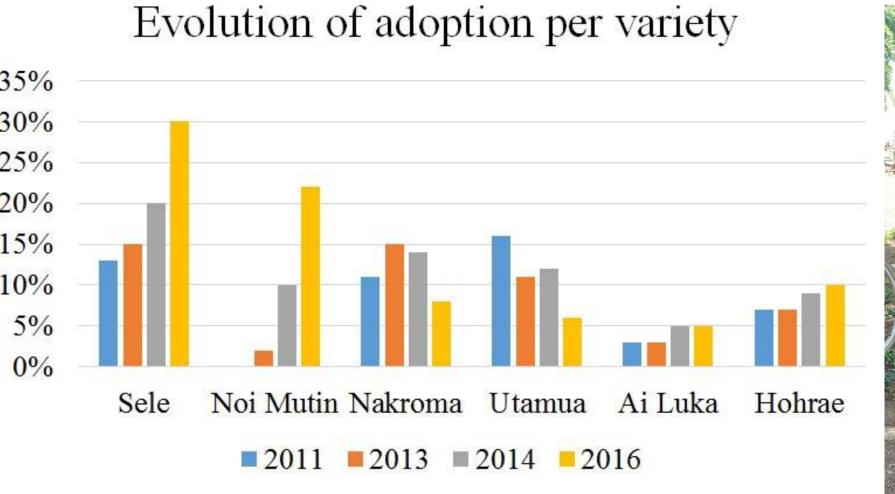

# 2016 end-of-program survey results

In February-March 2016, an end-of-program survey was conducted.

The survey visited 700 households in the 13 municipalities.

A household which grows one or more improved varieties is counted as an "adopting" household.

|               | 2011 | 2013 | 2014 | 2016 |
|---------------|------|------|------|------|
| estern region | 12%  | 18%  | 25%  | 39%  |
| entral region | 20%  | 26%  | 39%  | 63%  |
| astern region | 31%  | 32%  | 39%  | 47%  |
|               |      |      |      |      |

Data collection during survey

Western region: Bobonaro, Covalima, Ermera, Liquica, Oecusse Central region: Aileu, Ainaro, Dili, Manufahi Eastern region: Baucau, Lautem, Manatuto, Viqueque

|                | Sele | Noi<br>Mutin | Nai  | All<br>maize | Nakroma | Utamua | Ailuka | Hohrae |
|----------------|------|--------------|------|--------------|---------|--------|--------|--------|
| Western region | 26%  | 15%          | 0.0% | 35%          | 5%      | 7%     | 5%     | 9%     |
| Central region | 37%  | 35%          | 2.0% | 62%          | 0%      | 11%    | 5%     | 17%    |
| Eastern region | 31%  | 24%          | 0.4% | 45%          | 18%     | 1%     | 5%     | 8%     |