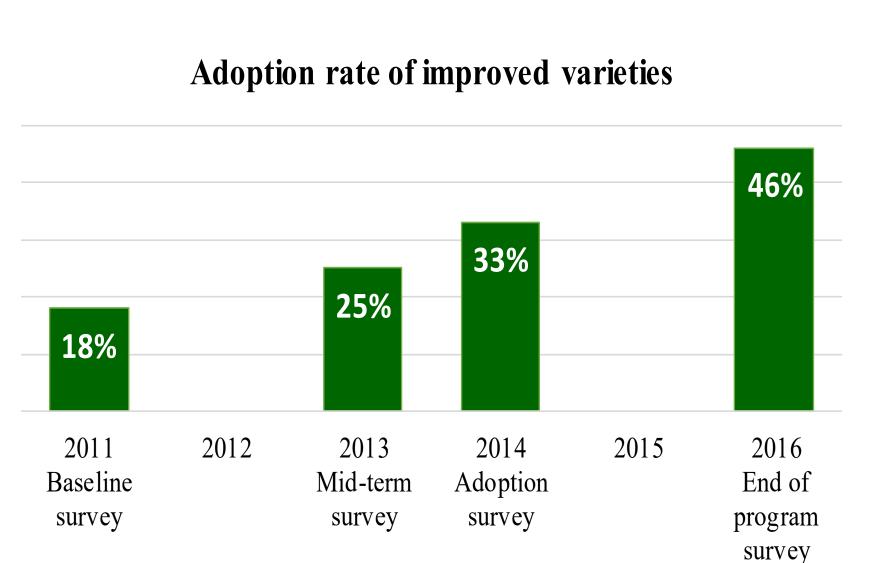

# 2016 end-of-program survey results

In February-March 2016, an end-of-program survey was conducted.

The survey visited 700 households in the 13 municipalities.

A household which grows one or more improved varieties is counted as an "adopting" household.

|               | 2011 | 2013 | 2014 | 2016 |
|---------------|------|------|------|------|
| estern region | 12%  | 18%  | 25%  | 39%  |
| entral region | 20%  | 26%  | 39%  | 63%  |
| astern region | 31%  | 32%  | 39%  | 47%  |
|               |      |      |      |      |