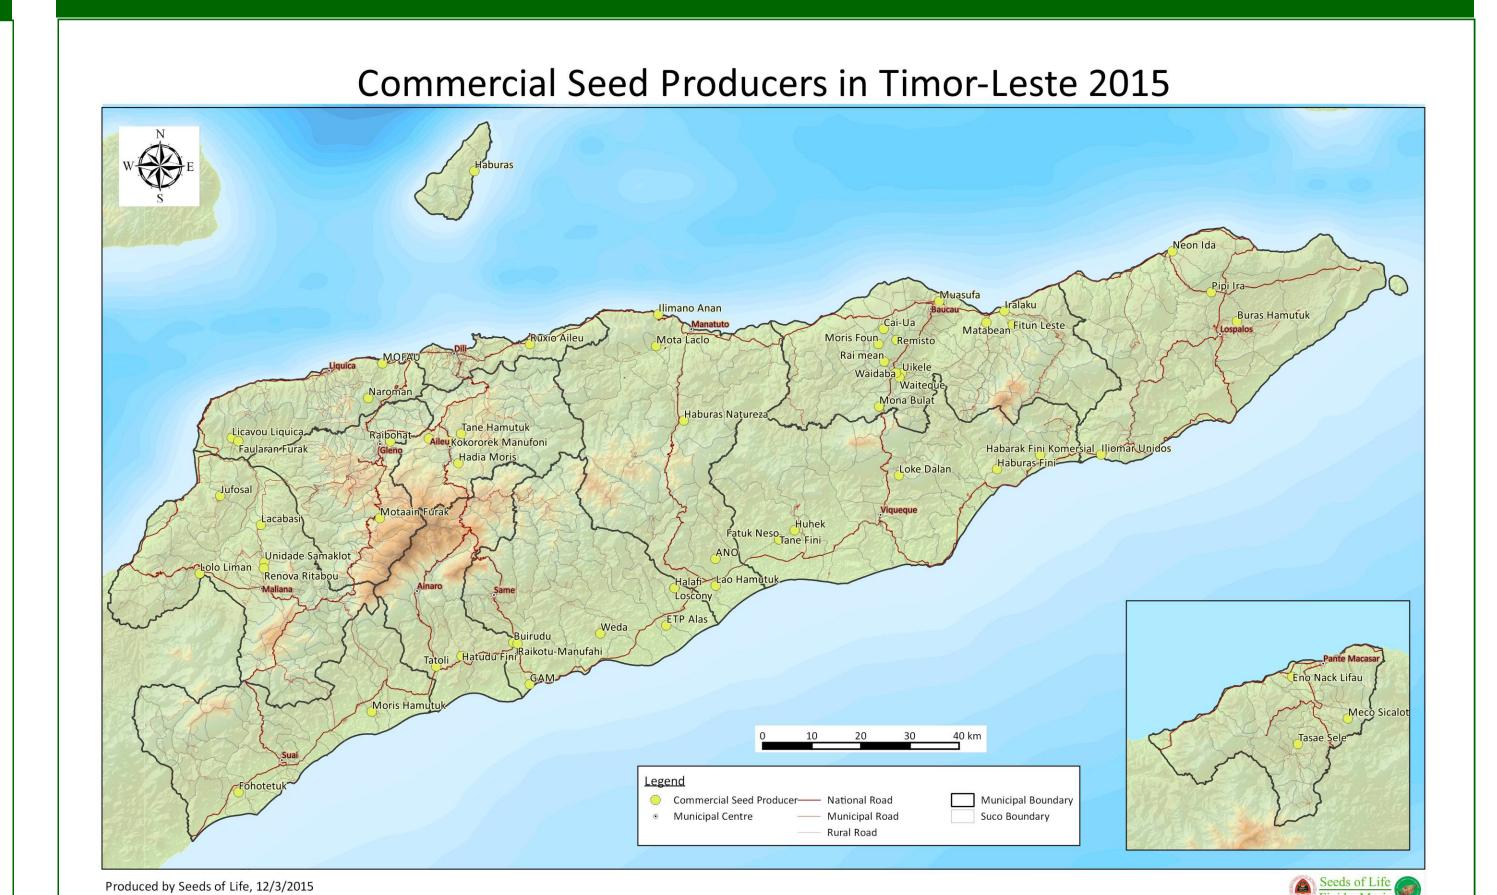

| 1,018     |           |           |
| Total | (2012-2013)       | 239                       | 109                  | 114  | 173     | 10      | 36                |                         |           |           | 681       |           |
| Total | (2011-2012)       | 105                       | 0                    | 59   | 52      | 25      | 39                | ARKINCO MINICONO SECONO |           |           |           | 28        |

Community Seed Production Groups, by crop variety and by municipality

#### Community Seed Producer Groups in Timor-Leste 2015



# 13 Municipal Seed Systems established



A MAF Municipal Office seed production, distribution and management workshop



Preparation of a Municipal Seed System Annual Workplan and Budget

### Commercial Seed Producers



Seed production by Community Seed Production Groups and Commercial Seed Producers

| Growing season |        | CSPG pro | duction (k | g)      | CSP production (kg) |         |        |         |  |
|----------------|--------|----------|------------|---------|---------------------|---------|--------|---------|--|
|                | Rice   | Maize    | Peanut     | Total   | Rice                | Maize   | Peanut | Total   |  |
| 2011-12        | 1,760  | 13,291   | 2,700      | 17,751  |                     |         |        |         |  |
| 2012-13        | 67,843 | 55,016   | 6,394      | 129,793 |                     |         |        |         |  |
| 2013-14        | 71,200 | 95,903   | 17,911     | 185,014 | 33,000              | 49,015  | 700    | 82,715  |  |
| 2014-15        |